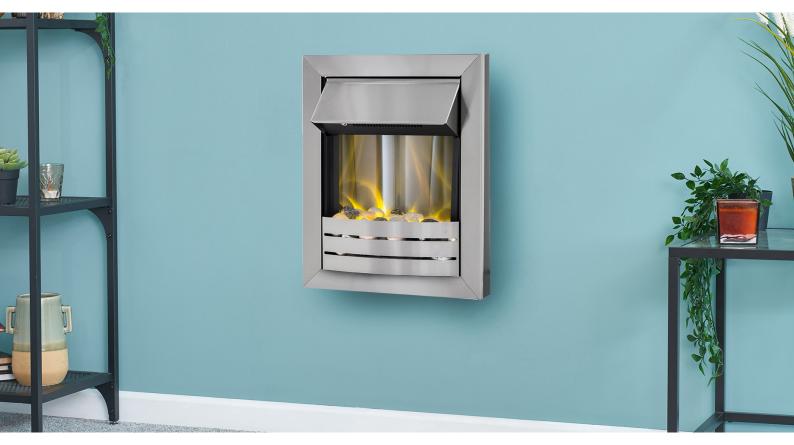

## **Key Features**

- Brushed steel finish
- Pebble fuel bed with LED ambient glow effect
- Heat output of 1kW and 2kW
- Wall mounted electric fire
- Remote control with 7-day timer

Specification

Heat Output:

LED ambient glow effect

Remote with 7-day timer

Brushed steel

Pebble effect

Hang-on-wall

Yes

1.5m

1kW - 2kW