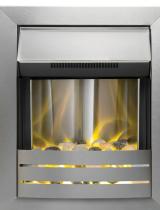

## **Key Features**

- Brushed steel finish
- Pebble fuel bed with LED ambient glow effect
- Heat output of 1kW and 2kW
- Wall mounted electric fire
- Remote control with 7-day timer

Specification

Heat Output:

LED ambient glow effect

Remote with 7-day timer

Brushed steel

Pebble effect

Hang-on-wall

Yes

1.5m

1kW - 2kW