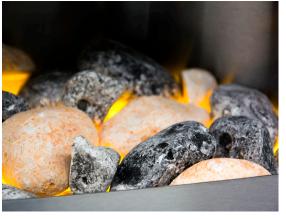

## **Key Features**

- Brushed steel finish
- Pebble fuel bed with LED ambient glow effect
- Heat output of 1kW and 2kW
- Wall mounted electric fire
- Remote control with 7-day timer

Specification

Heat Output:

LED ambient glow effect

Remote with 7-day timer

Brushed steel

Pebble effect

Hang-on-wall

Yes

1.5m

1kW - 2kW