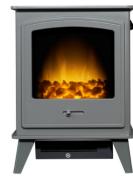

1 8KW HFAT

**OUT SYSTEM** 

THERMOSTAT

FULLY ASSEMBLED

Black option

Grey option

Colour: White / Grey / Black Materials: Wood, steel, plastic & glass

Fuel type: Electric