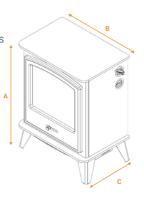

0.9kW & 1.8kW Heat settings: Thermostat: Yes

Flame effect: LED Fuel bed type: Coals

Controls: Manual rotary switch Recess required: No, freestanding Assembly: Fully assembled