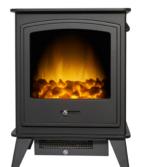

1 8KW HFAT

**OUT SYSTEM** 

THERMOSTAT

FULLY ASSEMBLED

Black option

Grey option

Colour: White / Grey / Black Materials: Wood, steel, plastic & glass

Fuel type: Electric