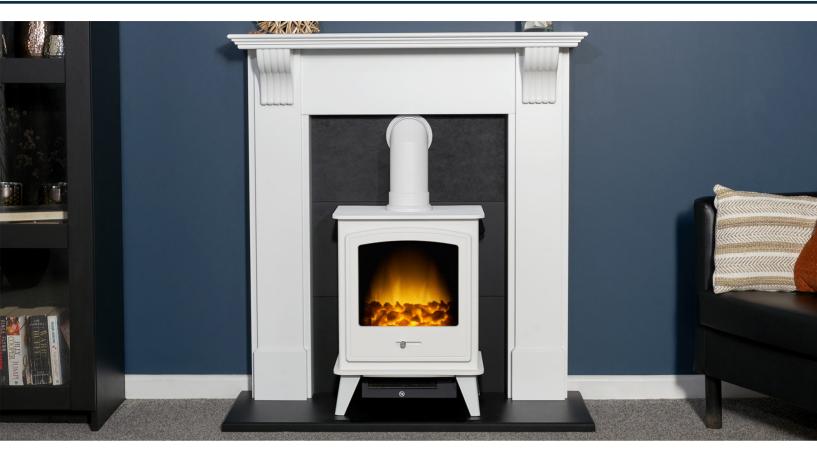

## **Dorset Electric Stove**

## **Key Features**

- Pure white finish
- Freestanding & fully assembled
- 0.9kw & 1.8kW heat settings for powerful instant heat
- Realistic LED flame effect projected through a tempered glass screen
- · Moulded coal fuel bed
- · Safety cut-out system

0.9kW & 1.8kW Heat settings: Thermostat: Yes

Flame effect: LED Fuel bed type: Coals

Controls: Manual rotary switch Recess required: No, freestanding Assembly: Fully assembled