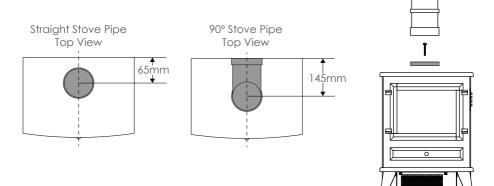

## PARTS INCLUDED

1 x Stove Pipe (straight or 90°), 1 x Retaining disc, 1 x Screw

### ASSEMBLY

Fix the retaining disc to the stove with the screw and a screwdriver. Note: position the retaining disk as shown.